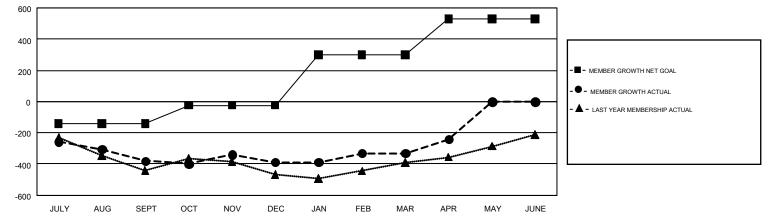

## GMT: CHRIS LEWIS

REPORT DOES NOT INCLUDE CLUBS IN UNDISTRICTED AREAS.

| Clubs                 |               |           |               | Members               |                           |                         |                                                    |  |
|-----------------------|---------------|-----------|---------------|-----------------------|---------------------------|-------------------------|----------------------------------------------------|--|
| RESULTS FOR 2017-2018 |               |           |               | RESULTS FOR 2017-2018 |                           |                         |                                                    |  |
| QUARTER               | NEW CLUB GOAL | NEW CLUBS | DROPPED CLUBS | QUARTER               | MEMBER GROWTH NET<br>GOAL | MEMBER GROWTH<br>ACTUAL | DROPPED<br>MEMBERS ACTUAL<br>(including transfers) |  |
| JULY/AUG/SEPT         | 2             | 0         | 1             | JULY/AUG/SEPT         | -140                      | 275                     | 586                                                |  |
| OCT/NOV/DEC           | 3             | 2         | 5             | OCT/NOV/DEC           | 116                       | 644                     | 596                                                |  |
| JAN/FEB/MAR           | 8             | 1         | 1             | JAN/FEB/MAR           | 323                       | 551                     | 433                                                |  |
| APR/MAY/JUNE          | 7             | 1         | 0             | APR/MAY/JUNE          | 231                       | 229                     | 125                                                |  |