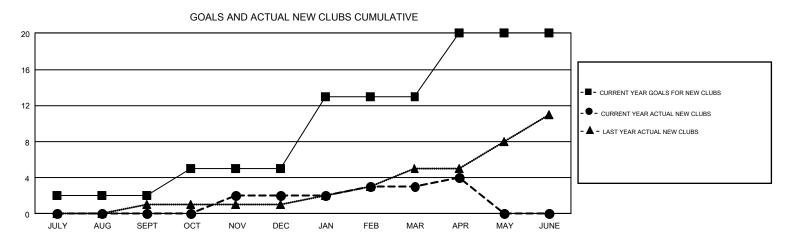

## GMT: CHRIS LEWIS

REPORT DOES NOT INCLUDE CLUBS IN UNDISTRICTED AREAS.

| Clubs                 |               |           |               | Members               |                           |                         |                                                    |  |
|-----------------------|---------------|-----------|---------------|-----------------------|---------------------------|-------------------------|----------------------------------------------------|--|
| RESULTS FOR 2017-2018 |               |           |               | RESULTS FOR 2017-2018 |                           |                         |                                                    |  |
| QUARTER               | NEW CLUB GOAL | NEW CLUBS | DROPPED CLUBS | QUARTER               | MEMBER GROWTH NET<br>GOAL | MEMBER GROWTH<br>ACTUAL | DROPPED<br>MEMBERS ACTUAL<br>(including transfers) |  |
| JULY/AUG/SEPT         | 2             | 0         | 1             | JULY/AUG/SEPT         | -140                      | 275                     | 586                                                |  |
| OCT/NOV/DEC           | 3             | 2         | 5             | OCT/NOV/DEC           | 116                       | 644                     | 596                                                |  |
| JAN/FEB/MAR           | 8             | 1         | 1             | JAN/FEB/MAR           | 323                       | 551                     | 433                                                |  |
| APR/MAY/JUNE          | 7             | 1         | 0             | APR/MAY/JUNE          | 231                       | 229                     | 125                                                |  |